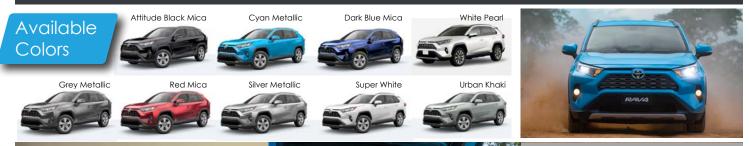

# 2020 MODEL TOYOTA RAV4

The New Generation TOYOTA RAV4 XLE, Right hand drive, 8-speed Automatic Transmission, Automatic 4WD, equipped with a 4-cylinder 2.5L Gasoline engine (203HP)

Van 't Hogerhuysstraat 19 Phone: +597 402833 www.kerstenmotors.sr I f @ KerstenMotors